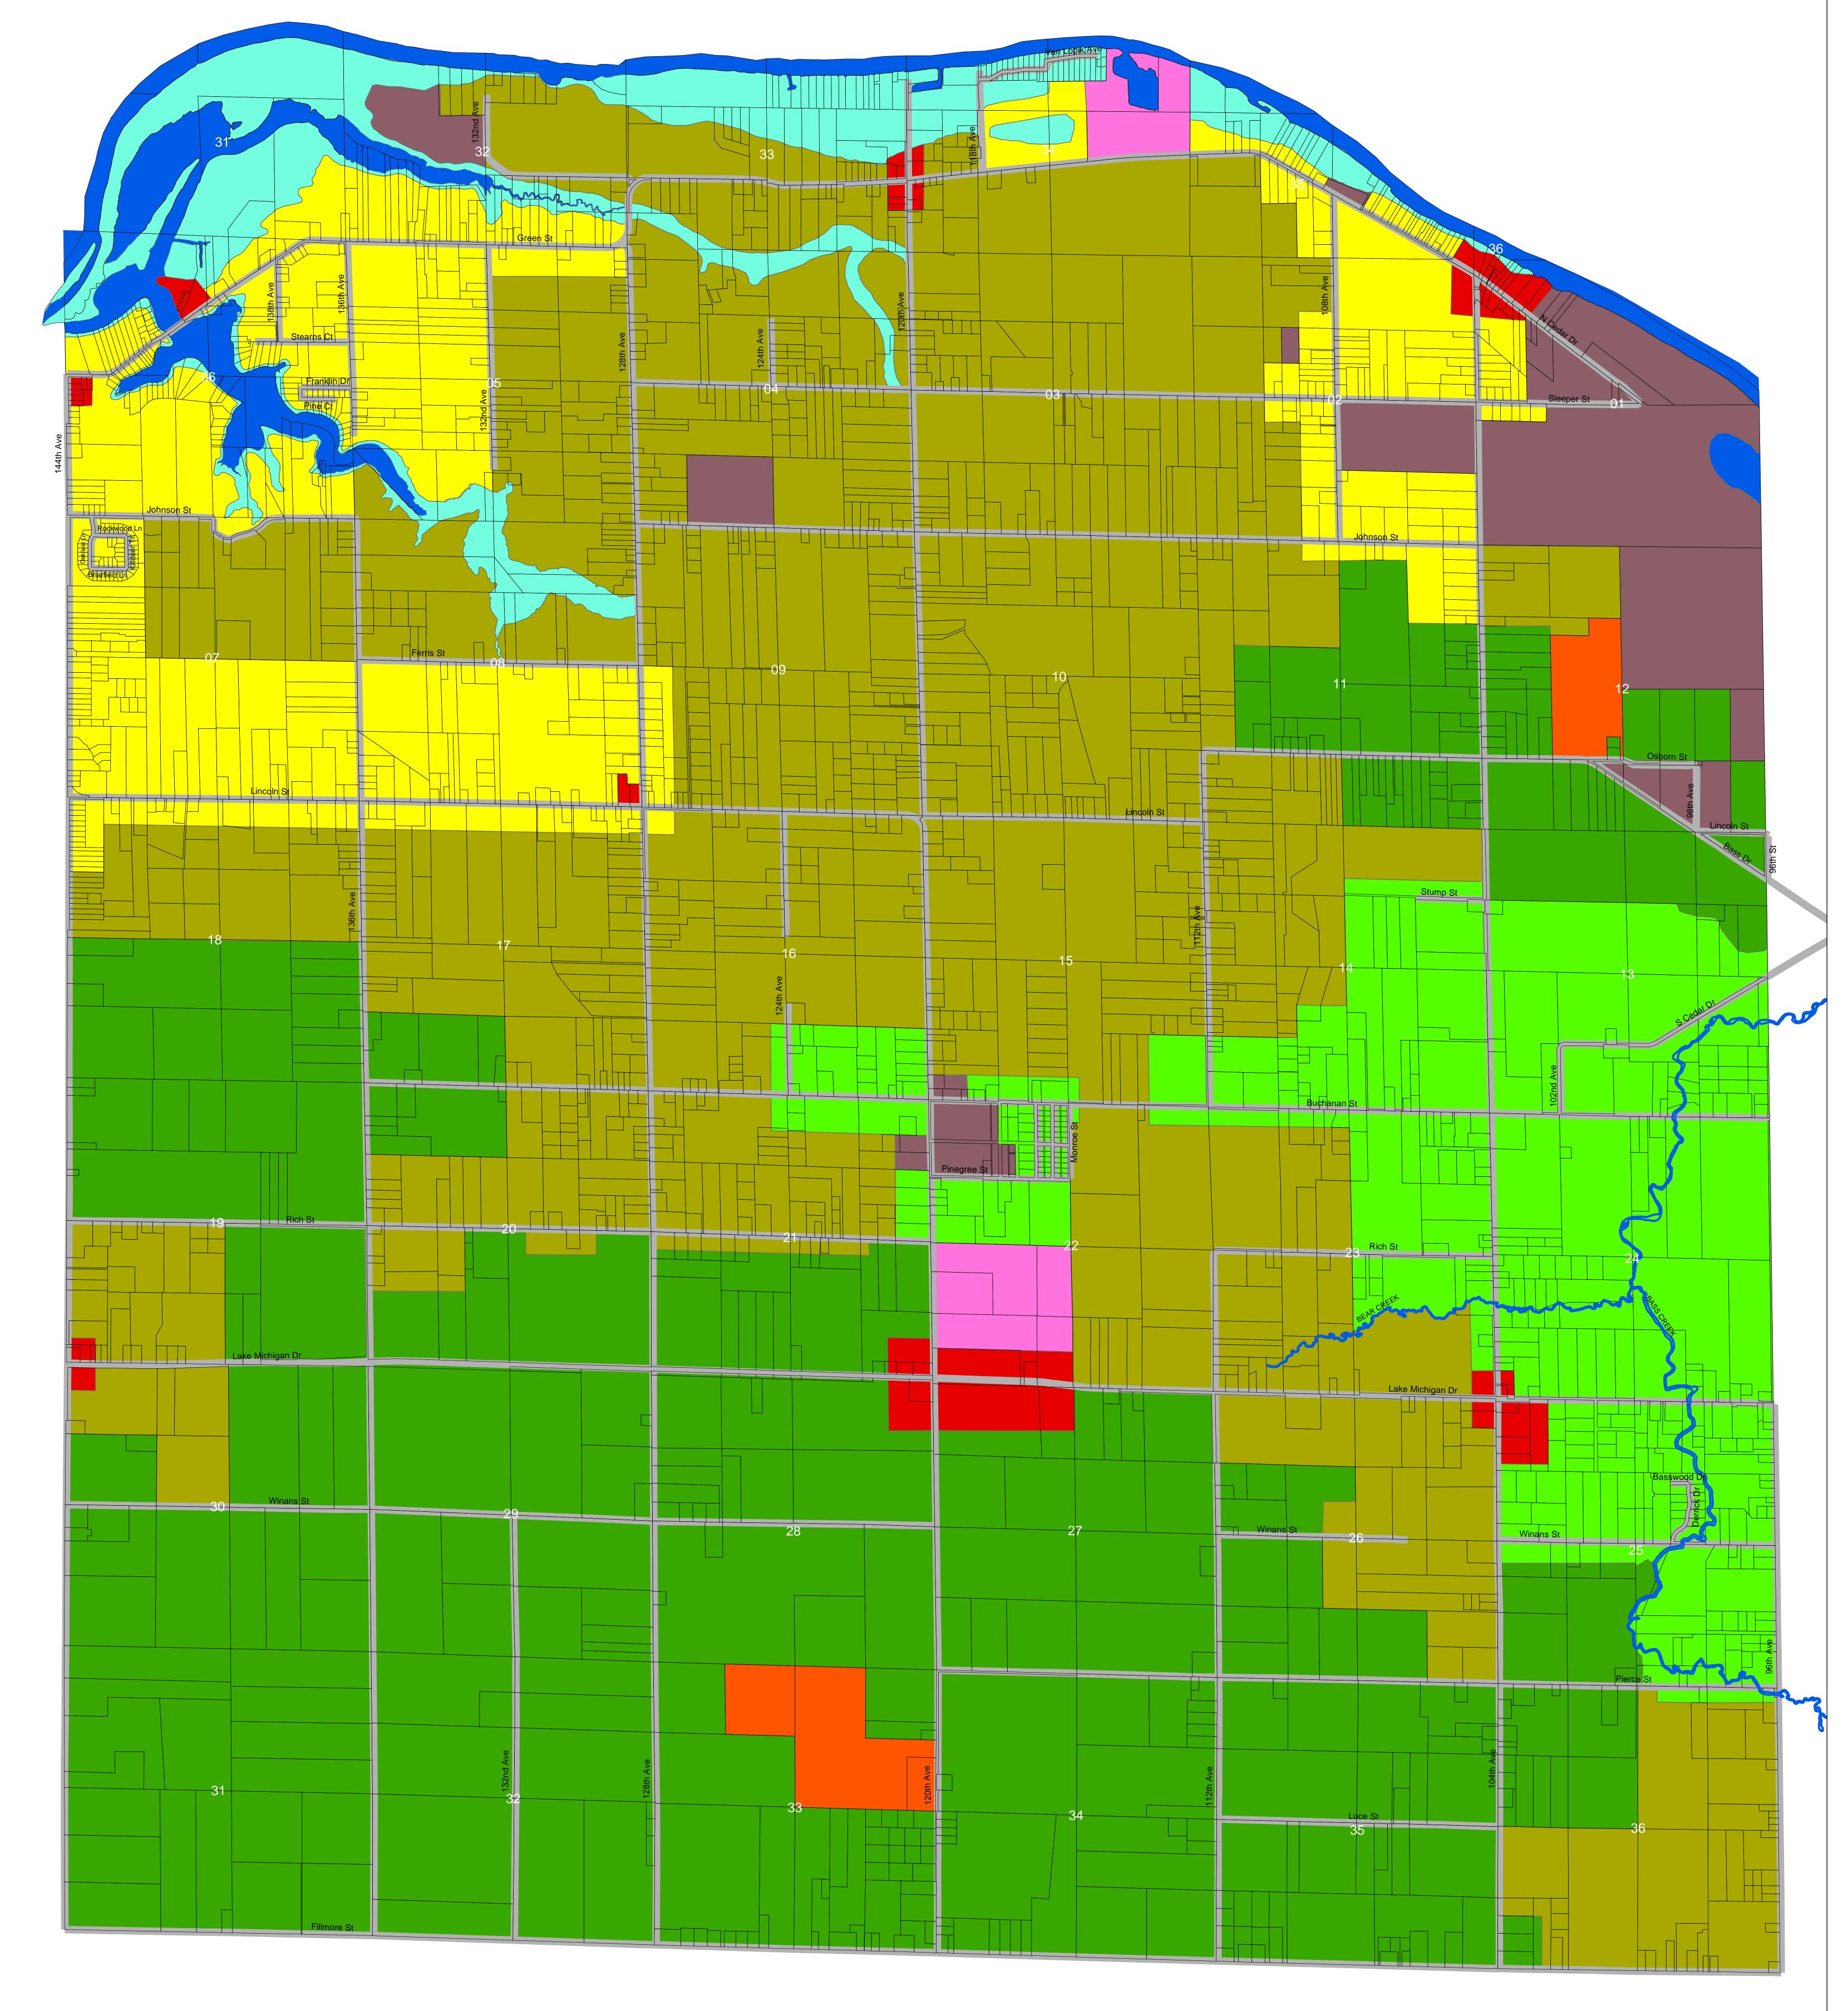

## Robinson Township

Proposed Land Use Plan T07-08N R16W

M:\Robinson\_Twp\LandUse\landUsePrint36x44.mxd

| Legend   |                      |  |
|----------|----------------------|--|
| Land Use |                      |  |
| Code     | Code, Classification |  |
|          | AG, Agriculture      |  |
|          | C, Commercial        |  |
|          | I, Industrial        |  |
|          | POP Public Quas      |  |

PQP, Public, Quasi-Public REC, Recreational RES, Residential RP, Rural Preserve RR, Rural Residential

E-1, Flood Plain

Water

34N Α5 Α9 A10 A11 A12

A15

Number

Date

Section Title Block Added revision area Legend

Added Recreational Classification Planned Development revised to Industrial Residential and Rural Preserve Planned Development area revised to Residential and Rural Preserve Planned Development revised to Residential and Public Planned Development revised to Rural Preserve and Residential Planned Development revised to Rural Preserve

Add new cemetery property as Public

Residential revised to Commercial at SE corner of section Public revised to Rural Preserve

Planned Development revised to Public Rural Preserve and Recreational. Agriculture changed to Public and Recreational 14 AND 15 Change Public to Rural Preserve Rural Residential revised to Public at NW corner of section. South 660ft. of Industrial revised to Commercial 27 Commercial at NW corner of section extended East to 1/4 section line A13 33 Agricultural revised to Recreational A14

Change

1 inch equals 1,000 feet 0 500 1,000 2,000 3,000 4,000